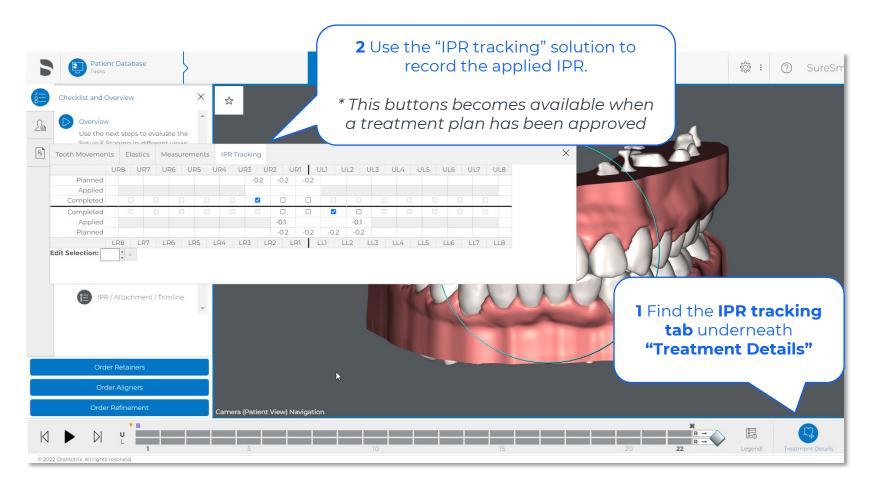

## Updated IPR Tracking tab visualization

SureSmile Software allows you to record your applied IPR in the IPR tracking tab.

- Within this release, we've updated the visualization of the IPR tracking tab, allowing you to enter the applied IPR interproximal.
- As a reminder, if you documented the applied IPR in the IPR tracking tab, the digital lab will be able to view these values when planning for a refinement