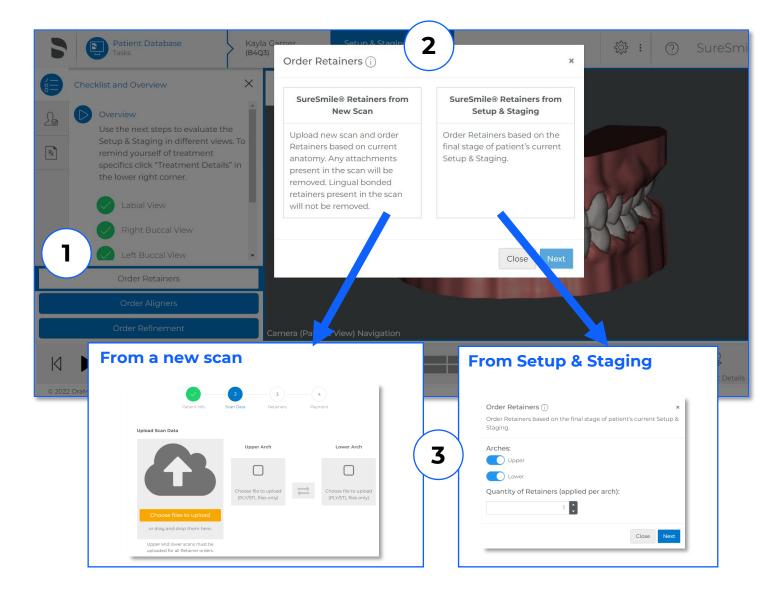

### Retainer workflow enhancements

We've introduced an improved workflow for ordering SureSmile® Retainers.

- You can now order Retainers from setup & staging in two ways: from the final stage of a SureSmile® treatment plan or a new scan.
- For Complete cases, there will be no modeling fee charged to order from a new scan.

An update at the digital lab will allow the technicians to know whether retainers are ordered for one or both arches. There is no visible change to you, but

> This will help reduce the likelihood of rejections for single retainer orders when the opposing arch scan contains minor defects.