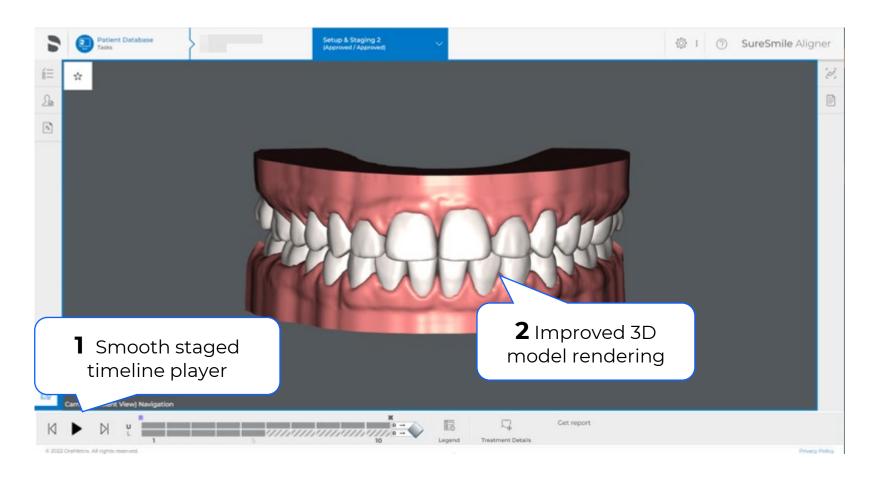

animation
  - More realistic 3D model
- Reason for new scan submission (All platforms)
- Updated IPR tracking visualization(All platforms)



### Retainer workflow enhancements



We've introduced an improved workflow for ordering SureSmile® Retainers.

- You can now order Retainers from setup & staging in two ways: from the final stage of a SureSmile® treatment plan or a new scan.
- For Complete cases, there will be no modeling fee charged to order from a new scan.

An update at the digital lab will allow the technicians to know whether retainers are ordered for one or both arches. There is no visible change to you, but

> This will help reduce the likelihood of rejections for single retainer orders when the opposing arch scan contains minor defects.



# Enhanced staged timeline player



### Play me





#### Reasons for new scan submission

Specify the reason for initiating a new scan on the prescription form of the refinement workflow. This information enables us to tailor treatment plans and training materials more effectively, ultimately enhancing

your experience.



This input is purely informative and will have no impact on your workflow or fees.



## Updated IPR Tracking tab visualization

SureSmile Software allows you to record your applied IPR in the IPR tracking tab.

- Within this release, we've updated the visualization of the IPR tracking tab, allowing you to enter the applied IPR interproximal.
- As a reminder, if you documented the applied IPR in the IPR tracking tab, the digital lab will be able to view these values when planning for a refinement