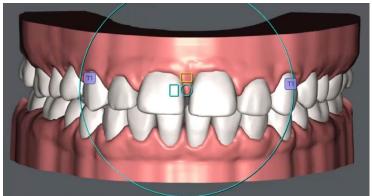

#### Reasons for new scan submission

Specify the reason for initiating a new scan on the prescription form of the refinement workflow. This information enables us to tailor treatment plans and training materials more effectively, ultimately enhancing

your experience.

This input is purely informative and will have no impact on your workflow or fees.